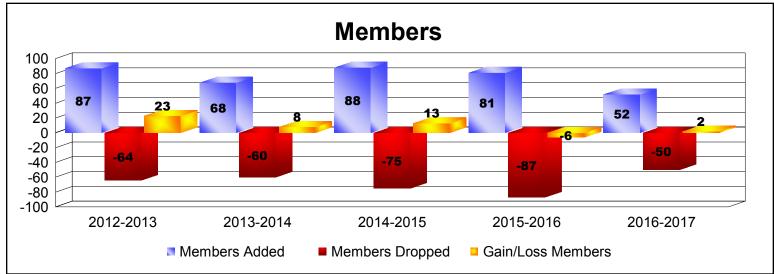

District 111SW

As of June 2017 Cumulative

| Year      | New<br>Clubs | Dropped<br>Clubs | Gain/<br>Loss<br>Clubs | New<br>Members | Charter<br>Members | Reinstate<br>Members | Transfer<br>Members | Total<br>Member<br>Added | Total<br>Members<br>Dropped | Gain/<br>Loss<br>Members |
|-----------|--------------|------------------|------------------------|----------------|--------------------|----------------------|---------------------|--------------------------|-----------------------------|--------------------------|
| 2012-2013 | 0            | 0                | 0                      | 77             | 0                  | 2                    | 8                   | 87                       | -64                         | 23                       |
| 2013-2014 | 0            | 0                | 0                      | 61             | 0                  | 1                    | 6                   | 68                       | -60                         | 8                        |
| 2014-2015 | 1            | 0                | 1                      | 55             | 30                 | 0                    | 3                   | 88                       | -75                         | 13                       |
| 2015-2016 | 0            | -1               | -1                     | 66             | 0                  | 1                    | 14                  | 81                       | -87                         | -6                       |
| 2016-2017 | 0            | 0                | 0                      | 49             | 0                  | 1                    | 2                   | 52                       | -50                         | 2                        |
| Average   | 0            | 0                | 0                      | 62             | 6                  | 1                    | 7                   | 75                       | -67                         | 8                        |