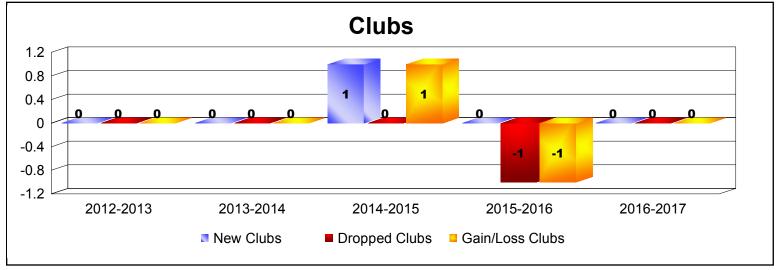

District 111SW

As of June 2017 Cumulative

| Year      | New<br>Clubs | Dropped<br>Clubs | Gain/<br>Loss<br>Clubs | New<br>Members | Charter<br>Members | Reinstate<br>Members | Transfer<br>Members | Total<br>Member<br>Added | Total<br>Members<br>Dropped | Gain/<br>Loss<br>Members |
|-----------|--------------|------------------|------------------------|----------------|--------------------|----------------------|---------------------|--------------------------|-----------------------------|--------------------------|
| 2012-2013 | 0            | 0                | 0                      | 77             | 0                  | 2                    | 8                   | 87                       | -64                         | 23                       |
| 2013-2014 | 0            | 0                | 0                      | 61             | 0                  | 1                    | 6                   | 68                       | -60                         | 8                        |
| 2014-2015 | 1            | 0                | 1                      | 55             | 30                 | 0                    | 3                   | 88                       | -75                         | 13                       |
| 2015-2016 | 0            | -1               | -1                     | 66             | 0                  | 1                    | 14                  | 81                       | -87                         | -6                       |
| 2016-2017 | 0            | 0                | 0                      | 49             | 0                  | 1                    | 2                   | 52                       | -50                         | 2                        |
| Average   | 0            | 0                | 0                      | 62             | 6                  | 1                    | 7                   | 75                       | -67                         | 8                        |